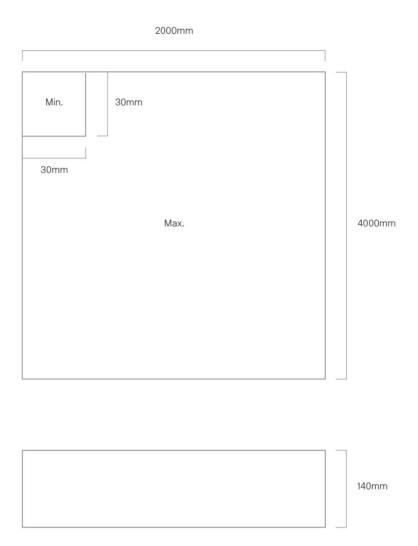

Our machine can process material anywhare between 30 mm X 30 mm Up to 2000 mm X 4000 mm.