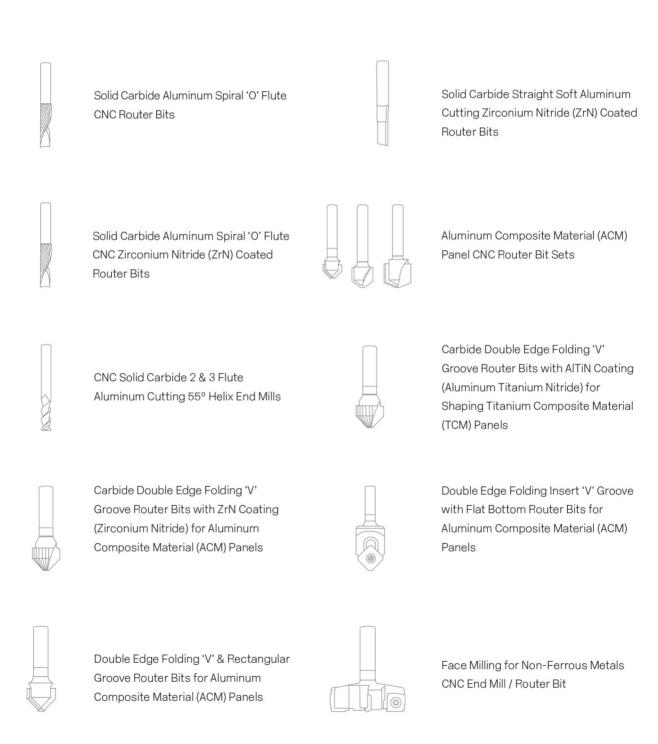

## **Drill Bits**

Drills are handy tools that benefit everyone from a DIYer to professional craftspeople. However, to ensure that you do not destroy the material you are attempting to drill into, it is imperative that you use the correct drill bit.