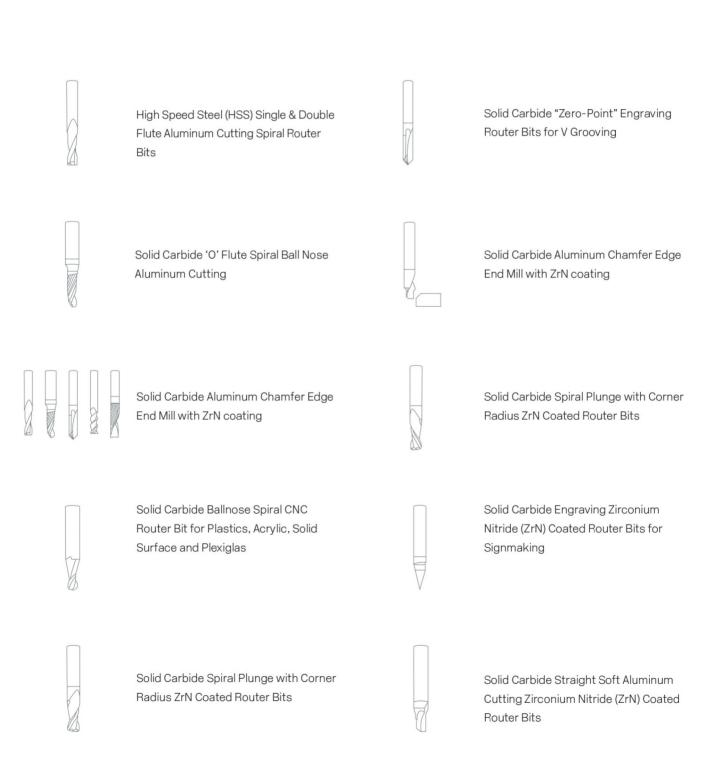

## **Drill Bits**

Drills are handy tools that benefit everyone from a DIYer to professional craftspeople. However, to ensure that you do not destroy the material you are attempting to drill into, it is imperative that you use the correct drill bit.