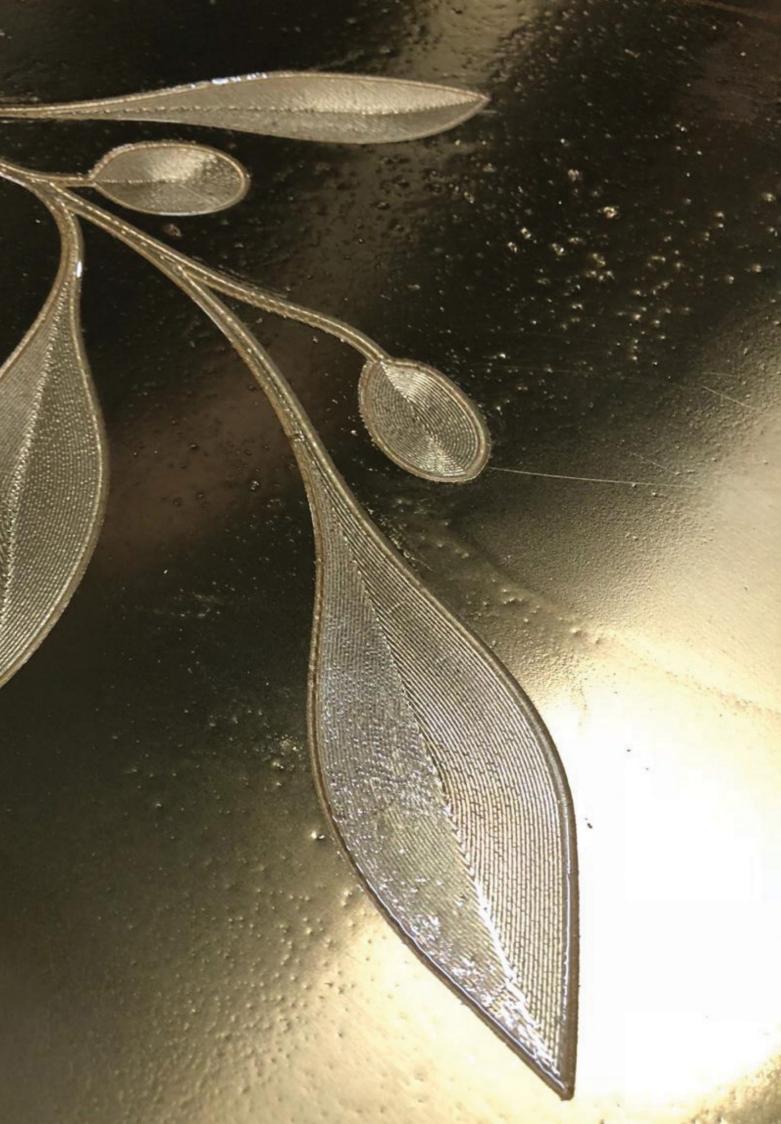

CNC stands for Computerized Numerical Control. It is a computerized manufacturing process in which pre-programmed software and code controls the movement of production equipment.

Precision and attention to details have always been our forte. Thus, we work with high-tech CNC Machine along with American router bits to ensure smooth finish without leaving any single detail.

The ability of doing wide range of task, such as carving, engraving, profiling, allow us to deliver various kind of products. From Architecture and Interior Panel, to parts prototype and creative goods.