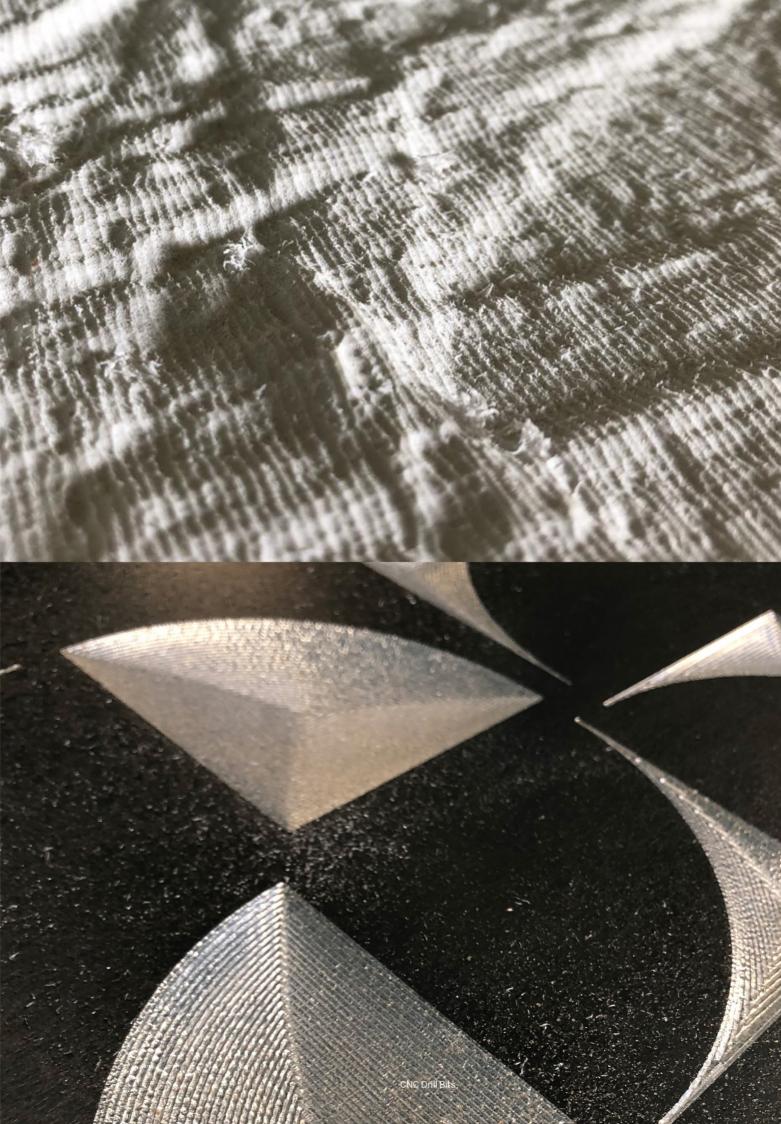

## **Drill Bits**

Drills are handy tools that benefit everyone from a DIYer to professional craftspeople. However, to ensure that you do not destroy the material you are attempting to drill into, it is imperative that you use the correct drill bit.